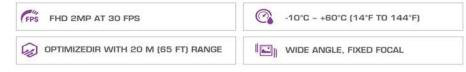

| CAMERA                 |                                                                                                                                                                                                                        |  |
|------------------------|------------------------------------------------------------------------------------------------------------------------------------------------------------------------------------------------------------------------|--|
| CPU                    | Qualcomm AP08053<br>Fabricated using the advanced 14 nm FinFET process for low active power dissipation & fast peak CPI<br>performance                                                                                 |  |
| ROM & RAM              | 8G8+1G8                                                                                                                                                                                                                |  |
| Image sensor           | 1/2.8" CMDS Night vision technology - Sony                                                                                                                                                                             |  |
| Lens                   | Fixed focal<br>4 mm (optional: 2.8 mm, 6 mm, 8 mm depend on when installing)<br>Large pixel for low light                                                                                                              |  |
| Day and night          | Automatically removable infrared-cut filter                                                                                                                                                                            |  |
| VIDEO                  |                                                                                                                                                                                                                        |  |
| Video compression      | H.265, H.264                                                                                                                                                                                                           |  |
| Resolution, Frame rate | FHD 1920x1080, 30 fps                                                                                                                                                                                                  |  |
| Video streaming        | Multiple, individually configurable streams in H.265, H.264<br>Controllable frame rate and bandwidth                                                                                                                   |  |
| Image settings         | Rotation; auto, 0°, 90°, 180°, 270°                                                                                                                                                                                    |  |
| NETWORK                |                                                                                                                                                                                                                        |  |
| Security               | Password protection, IP address filtering, HTTPS encryption, IEEE 802.1X network access control, dige<br>authentication, user access log, centralized certificate management Brute force delay protection              |  |
| SYSTEM INTEGRATI       | ON                                                                                                                                                                                                                     |  |
| Special functions      | Temporal Nosie Reduction (TNR), stagger High Data Rate (sHDR) snapshot and video, Electronic Imag<br>Stabilization (EIS), Lens Distortion Correction (LDC), Chromatic Aberration Correction (CAC), Edg<br>Smooth, etc. |  |
| Connectivity support   | 1 O Base-T/1 OO Base-TX Ethernet (RJ-45)                                                                                                                                                                               |  |
| GENERAL                |                                                                                                                                                                                                                        |  |
| Casing                 | IP67, IK10                                                                                                                                                                                                             |  |
| Power                  | DC 12V/1A                                                                                                                                                                                                              |  |
| IR illumination        | Optimized IR with power-efficient, long-life 850 nm IR LED's with adjustable angle of illumination ar<br>intensity. Range of reach up to 20 m (65 ft) in wide field of view                                            |  |
| Storage                | Support for microSD/microSDHC/microSDXC card<br>Support for SD card encryption<br>Support for recording to network-attached storage (NAS)                                                                              |  |
| Operating conditions   | -10°C ~ +60°C (14°F to 144°F) Humidity 10-100% RH (condensing)                                                                                                                                                         |  |
| Dimensions             | 93.1 x 93.1 x 68 mm                                                                                                                                                                                                    |  |
| Languages              | Vietnamese, English                                                                                                                                                                                                    |  |